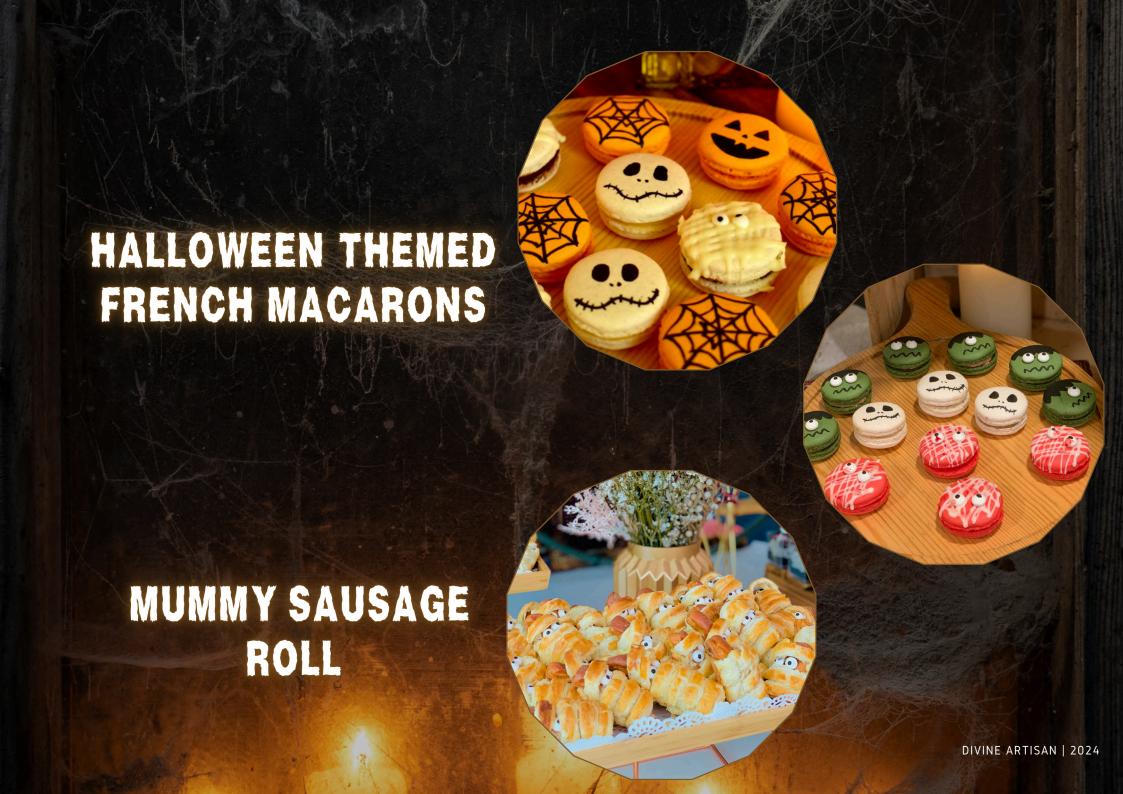

#### **SWEETS**

50 Halloween Theme Macarons (choice of 2)

Lychee Rose | Salted Caramel | Classic Vanilla | Chocolate | Earl Grey Lavender | Lemon

50 Mini Cakes (choice of 2)

Oreo Cheesecake | American Carrot Cake | Chewy Chocolate Brownie | Strawberry Cheesecake | Mango Cheesecake Red Velvet with Cream Cheese

**SAVOURY** 

30 Blood Finger Cheese Twists

30 Mummy Sausage Roll

Delivery fees (\$80) apply separately.6 days lead time required