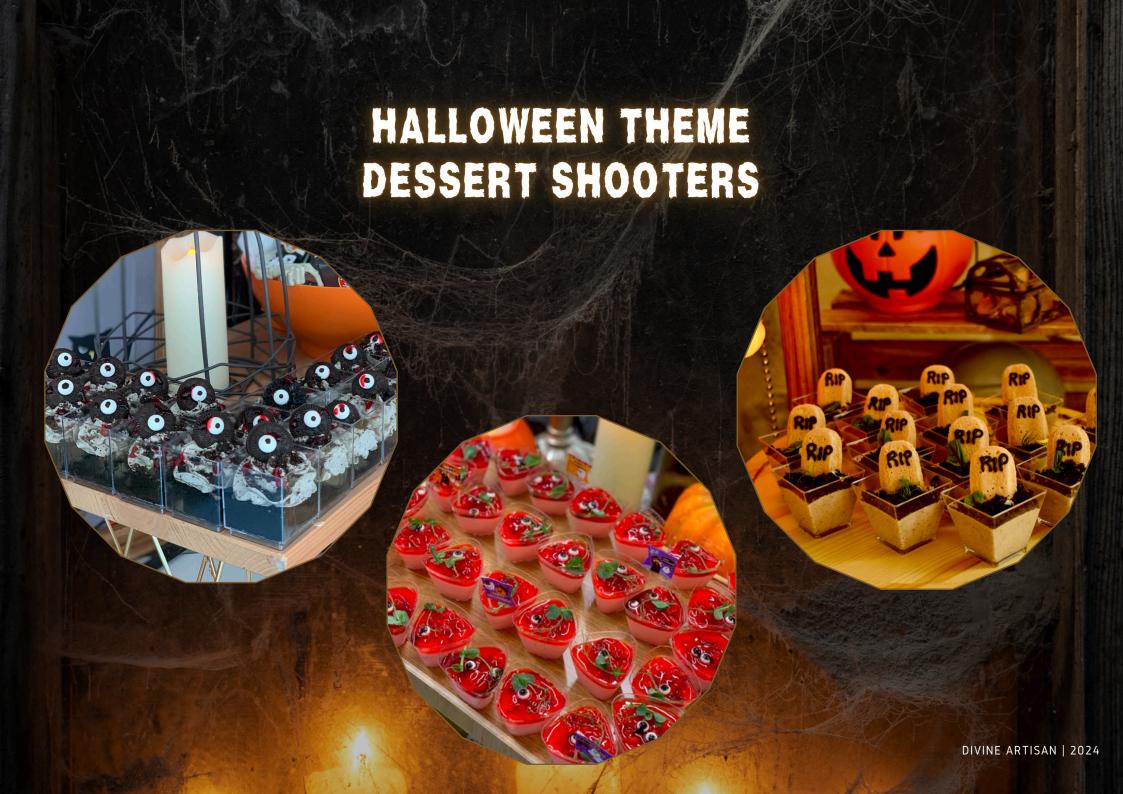

30 Halloween Theme Dessert Shooters (choice of 2)
Oreo Crumble | Cheesecake Parfait | Strawberry Panna Cotta | Tiramisu

30 Halloween Cupcake (choice of 2) Chocolate | Vanilla | Lychee Rose | Red Velvet

50 Halloween Theme Dessert Shooters (choice of 2)
Oreo Crumble | Cheesecake Parfait | Strawberry Panna Cotta | Tiramisu

50 Halloween Cupcake (choice of 2)
Chocolate | Vanilla | Lychee Rose | Red Velvet