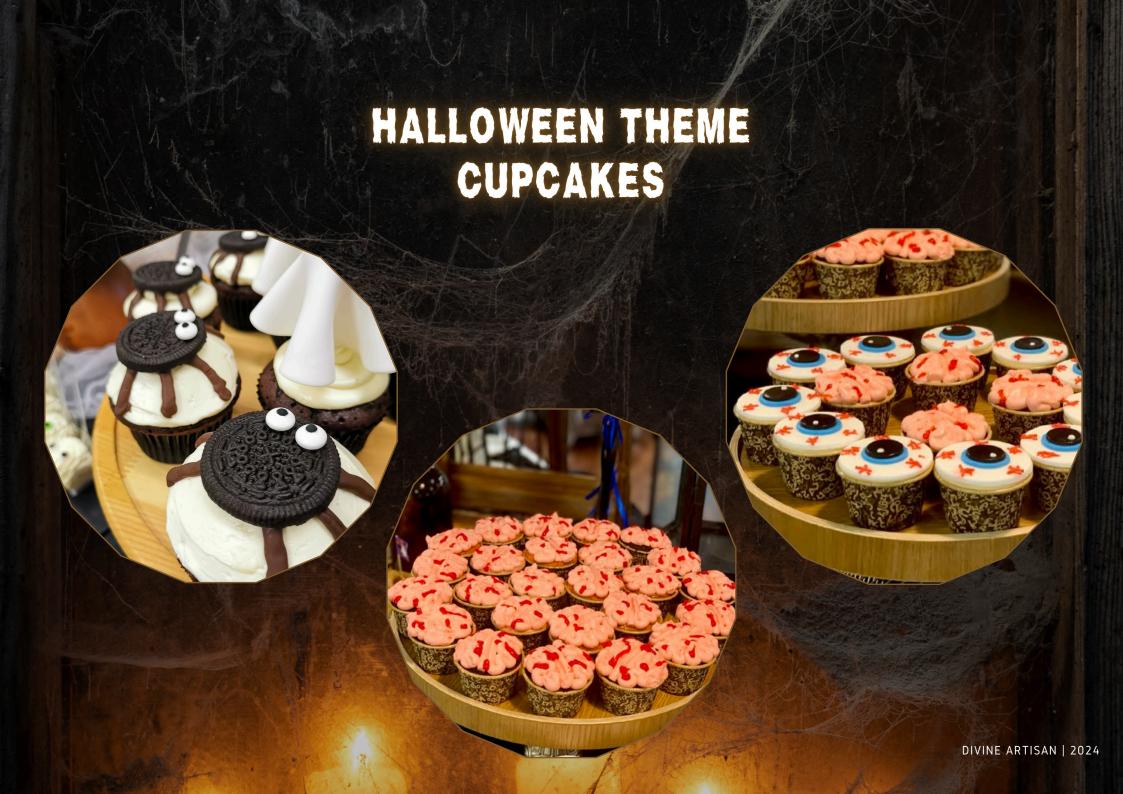

30 Halloween Theme Dessert Shooters (choice of 2)
Oreo Crumble | Cheesecake Parfait | Strawberry Panna Cotta | Tiramisu

30 Halloween Cupcake (choice of 2) Chocolate | Vanilla | Lychee Rose | Red Velvet

50 Halloween Theme Dessert Shooters (choice of 2)
Oreo Crumble | Cheesecake Parfait | Strawberry Panna Cotta | Tiramisu

50 Halloween Cupcake (choice of 2)
Chocolate | Vanilla | Lychee Rose | Red Velvet